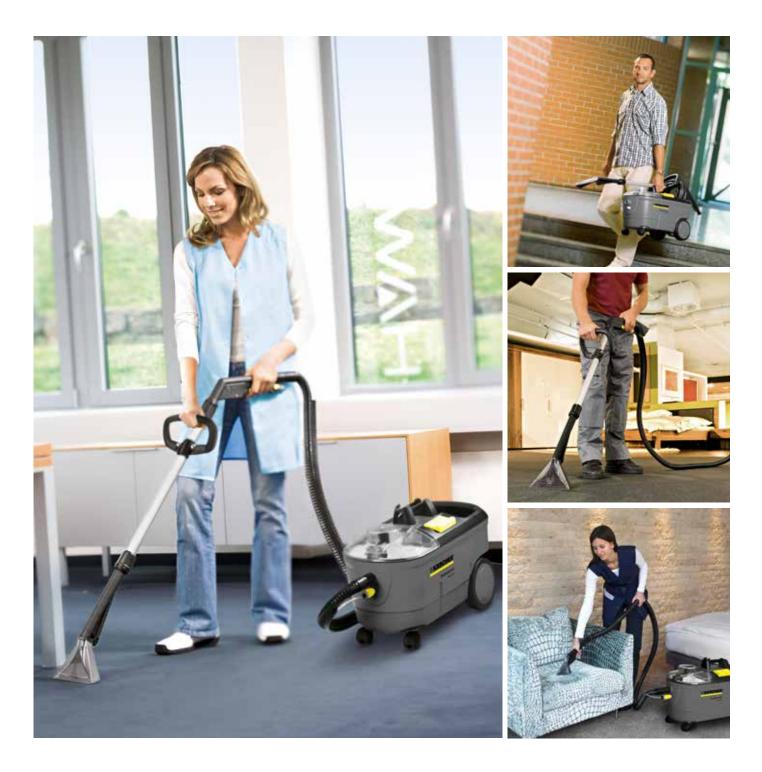

# Puzzi 100 spray extraction cleaner.

Powerful & efficient carpet extractor

Puzzi 100

Rubber cushioned pump / turbine module

- Detachable wastewater container
- Additional handle (adjustable) on the floor nozzle

#### **Powerful Cleaning Solution**

With a powerful 14.5 psi spray rate, the water an detergent solution is applied to the area being cleaned and picked up immediately by the vacuum nozzle.

Cleaned surfaces can be walked on almost right away as very little residual moisture remains. Carpets dry up to 63% faster than those cleaned with other comparable products.

#### Spray extraction method

With the spray extraction method, the water and cleaning agent are sprayed deep into the carpet while simultaneously vacuuming the used solution back again. Soil and dirt are removed in one single pass which helps carpets dry very quickly.