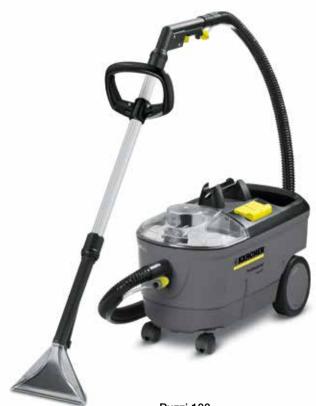

# Puzzi 100 spray extraction cleaner.

Powerful & efficient carpet extractor

Puzzi 100

Rubber cushioned pump / turbine module

- Detachable wastewater container
- Additional handle (adjustable) on the floor nozzle

| Technical data               |                                                     |
|------------------------------|-----------------------------------------------------|
| Max. area performance        | 215-270 ft²/hr                                      |
| Air flow rating              | 114 cfm (54 I / sec)                                |
| Spray rate                   | .26 gallon / min (1 I / min)                        |
| Spray pressure/back pressure | 14.5 psi (1 bar)                                    |
| Tank (fresh/dirty)           | 2.6 gallon / 2.3 gallon (10 I / 9 I)                |
| Power rating (fan/pump)      | 1,250 W / 40 W                                      |
| Vacuum motor                 | 1.7 hp (1,250 W)                                    |
| Waterlift rating             | 88" (220 mbar)                                      |
| Weight                       | 22.7 lbs (10.3 kg)                                  |
| Dimensions (L x W x H)       | 26.2" x 12.6" x 17.1"<br>(665 mm x 320 mm x 435 mm) |

### Equipment

| Spray hose with integrated water feed                                                   | 98.5"       |
|-----------------------------------------------------------------------------------------|-------------|
| Hand tool                                                                               | •           |
| Order No.                                                                               | 1.100-123.0 |
| Included in delivery * Verice depending on correct fiber type or meterial being cleaned |             |