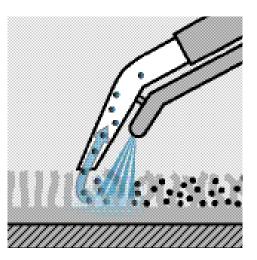

#### Spray extraction method

With the spray extraction method, the water and cleaning agent are sprayed deep into the carpet while simultaneously vacuuming the used solution back again. Soil and dirt are removed in one single pass which helps carpets dry very quickly.