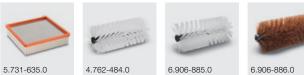

Included in delivery.

 Optional Accessories

 Product name
 Order No.
 Description

 Flat pleated filter
 5.731-6350
 Plastic filter, water-resistant, washable, reduces maintenance costs.

 Standard roller broom
 6.906-8840
 Water-resistant universal bristles, extremely durable, suitable for all surfaces.

 Hard main roller broom, soft/natural
 6.906-8860
 For the removal of stubborn dirt outdoors.

 Main roller broom, anti-static
 6.906-9500
 For static heavy conditions

makes a difference

Your Authorized Kärcher Floor Care Dealer: