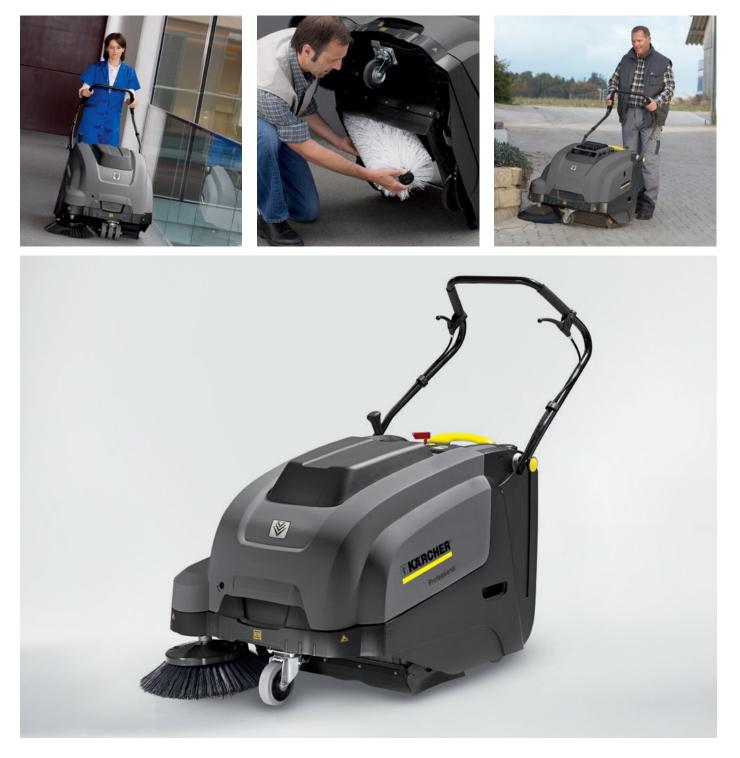

# Clean entry into the walk-behind class.

Compact and agile, the KM 75/40 W cleans small to medium-sized areas with excellent results. With convenient traction drive and powerful vacuum system, available with silent battery-powered motor.

Waste container with recessed grip

- Waste container with recessed grips easy to remove and empty.
- Short disposal times.

3 Easy to maintain

Filter and roller broom easy to remove without tools for flexible maintenance.

#### EASY Operation concept

- Clear and logical arrangement of all controls on the handle and field of view for ease of use.
- Standard symbols for all Kärcher sweepers.