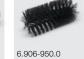

 Hard main roller broom, soft/natural
 6.906-8860
 For the removal of stubborn dirt outdoors.

 Main roller broom, anti-static
 6.906-9500
 For static heavy conditions

makes a difference

Your Authorized Kärcher Floor Care Dealer: