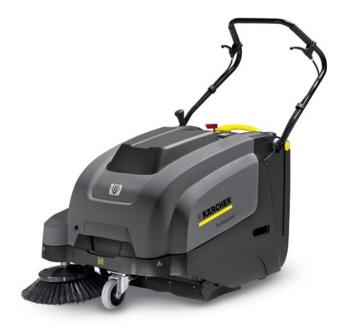

# Clean entry into the walk-behind class.

Compact and agile, the KM 75/40 W cleans small to medium-sized areas with excellent results. With convenient traction drive and powerful vacuum system, available with silent battery-powered motor.

#### KM 75/40 W Bp

|                                 | Waste container with recessed grip                                             |
|---------------------------------|--------------------------------------------------------------------------------|
|                                 | Roller broom changeover without tools                                          |
|                                 | Efficient filter cleaning system with clean filter replacement without tools   |
| Technical data                  |                                                                                |
| Working width with 1 side broom | 30" (750 mm)                                                                   |
| Drive                           | DC motor; .5 hp / 400 W                                                        |
| Max. area performance           | 36,328 ft² / hr                                                                |
| Waste container                 | 10.5 gallon / 1.4 cubic ft / (40 l)                                            |
| Power source                    | 2 x 12 V 70 ah AGM batteries                                                   |
| Sweeping method                 | Overthrow                                                                      |
| Climbing ability                | 12 %                                                                           |
| Working speed                   | 2.8 mph (4.5 km / h)                                                           |
| Filter area                     | 2,790 in <sup>2</sup> (1.8 m <sup>2</sup> ) - flat, pleated with manual shaker |
| Weight                          | 172 lbs (78 kg) without batteries                                              |
| Dimensions (L x W x H)          | 56" x 30" x 46.5"                                                              |
|                                 | (1430 mm x 780 mm x 1180 mm)                                                   |
|                                 |                                                                                |
| Equipment                       |                                                                                |
| Polyester flat pleated filter   |                                                                                |
| Manual filter cleaning system   |                                                                                |
| Forward drive                   |                                                                                |
|                                 |                                                                                |