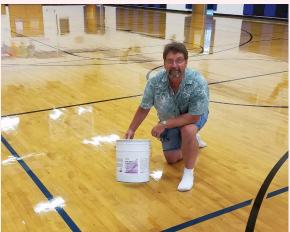

#### Maintains Floor Traction

Using HI-TRAC on a regular basis cleans wood floors without leaving a residue and helps maintain positive traction on surfaces.

- Does not leave a residue
- Removes oily deposits
- Suspends soils
- Does not leave floor slipperv
- Auto-scrub or tack cleaning
- Spray for spotting deep black marks
- Fragrance free
- Low foaming
- Safe for sealed wood floors
- Does not need rinsing

Use HI-TRAC for all of your cleaning and maintenance needs on sealed wood floors.

**Dilutions** 

2-6 oz./gal. Daily (light soil): 1:32 Wet Screening: 8 oz./gal. 1:16 Heavy (oily deposits): 1:16 8 oz./gal. Intensive Cleaning Process: 1:16 8 oz./gal. 1:4 Spotting: 32 oz./gal.