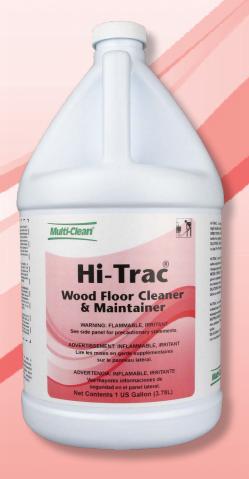

# **Hi-Trac**

Wood Floor Cleaner

- Maintains Traction
- Versatile
- Removes Oily Deposits

## Hi-Trac

### Wood Floor Cleaner & Maintainer

HI-TRAC<sup>®</sup> is a concentrated, water dilutable cleaner designed for maintaining sealed wood floors. Wood sport floors are especially prone to a loss of traction from contamination caused by dustmop treatments, body oils, dust and dirt.

#### **Packaging**

1 Gallon 910043