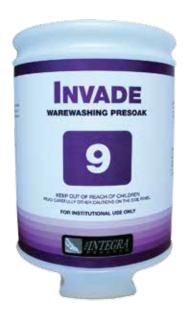

## INVADE WAREWASHING PRESOAK

www.theintegraprogram.com

## **FEATURES**

- CONCENTRATED FORMULA
- NON-FOAMING
- LOOSENS SOILS QUICKLY

**INVADE** is a high quality institutional utensil presoak. It softens and loosens the toughest food soils for easy removal in the dishmachine. Due to special water conditioning agents, **INVADE** gives excellent results in all water conditions.

## **USE DIRECTIONS**

Dispense **INVADE** directly from its shipping container using an automatic liquid dispensing system. The authorized representative servicing your facility will establish a program suitable for your individual requirements.